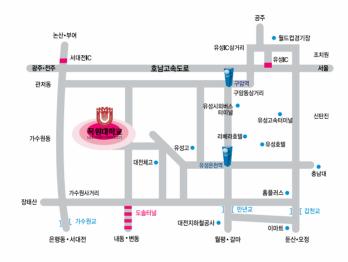

# 찾아오시는 길

• 버스 노선 안내 일반버스: 312번, 106번, 601번, 603번, 706번, 115번 • 승용차 이용안내 유성 I.C: 약 3.5km 대전 I.C: 약 13km 서대전 I.C: 약 8km

35349 대전광역시 서구 도안북로 88(도안동, 목원대학교) 신학대학원 TEL. 042) 829-7052~3 FAX. 042) 829-7054 http://theology.mokwon.ac.kr